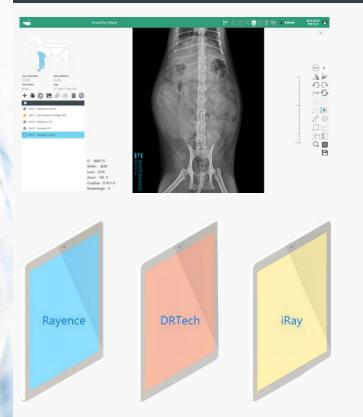

#### **Automatic Image Processing**

GoDR Vet intigrates state of the art AI for automatic image processing, giving the user, cleaner and crystal clear x-ray images.

#### **Easy Intergation**

Since GoDR Vet is a vendor neutral acquisition software. It can be easily integrated and installed into your practice, no matter what DR, CR or dental system you currently have installed.