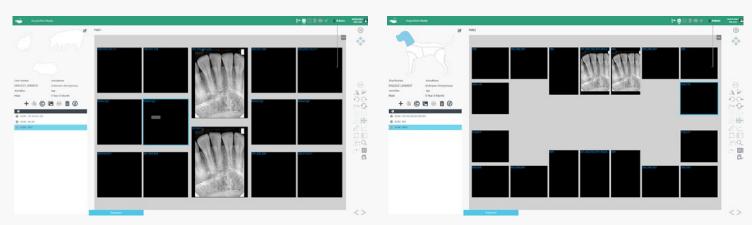

#### **Full Mouth Series Display**

The Full Mouth Series Display feature allows the user to see all dental x-rays taken for the one patient and arranges them in an easy to view dental structure. This helps the user to visualise which x-ray belongs to which tooth.