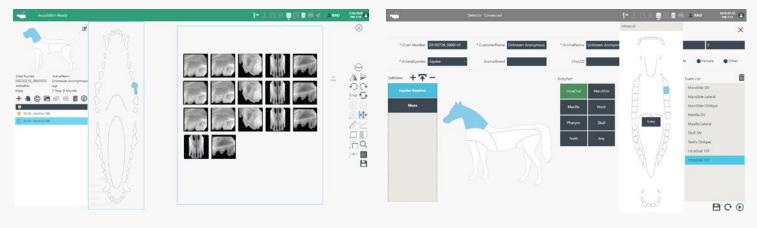

#### X-Ray and Dental Combined

GoDR Vet Combines X-Ray with Dental X-Ray allowing for easy patient managment in an all-in-one system. Meaning less time switching through and transfering information from multiple programs.

#### **Dental Tooth Picker**

GoDR Vet utilises a simple tooth picker graphical interface to help the user manage and collate dental x-ray images for each patient. This can be applied for almost any animal whether its a canine, feline, equine or rabbit.

#### **Full Mouth Series Display**

The Full Mouth Series Display feature allows the user to see all dental x-rays taken for the one patient and arranges them in an easy to view dental structure. This helps the user to visualise which x-ray belongs to which tooth.