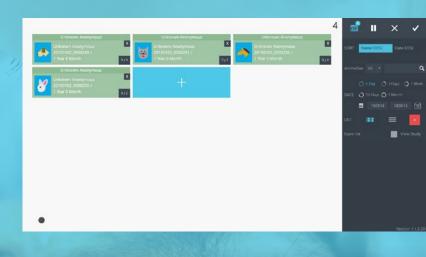

### World 1st Digital Acquisition Software

www.arosystems.com.au | info@arosystems.com.au | 1300 596 664

**GoDR** is a Vendor Neutral, Digital X-ray image processing and acquisition software.

Combined with beautiful graphics and minimilistic design allowing for easy readability and management.

Compatible with a wide array of DR panels

Touchscreen operation for ease of use

Combined X-Ray and Dental X-Ray in one easy platform

Simple and clean graphical user interface