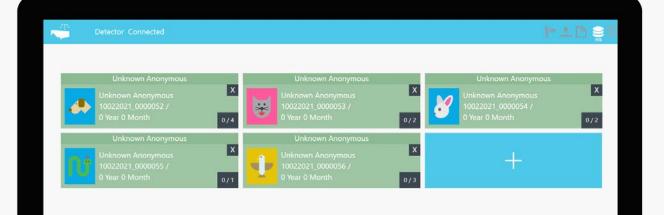

#### **Easy Intergation**

Since GoDR Vet is a vendor neutral acquisition software. It can be easily integrated and installed into your practice, no matter what DR, CR or dental system you currently have installed.

#### X-Ray and Dental Combined

GoDR Vet Combines X-Ray with Dental X-Ray allowing for easy patient managment in an all-in-one system. Meaning less time switching through and transfering information from multiple programs.

#### **Dental Tooth Picker**

GoDR Vet utilises a simple tooth picker graphical interface to help the user manage and collate dental x-ray images for each patient. This can be applied for almost any animal whether its a canine, feline, equine or rabbit.